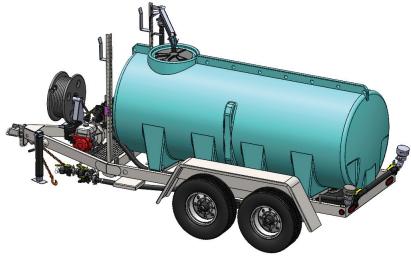

## **Water Trailer**

The 1010 EP-DOT Series Trailer allows you to transport water safely while legally driving on state roads. Each trailer is equipped with a Honda® engine, a Banjo® pump and a DOT light kit (lights, brakes & fenders that comply with DOT standards). The 1,010 gallon DOT trailers feature the tank Pin Mount™ system.

# **Transportation**

Durable and reliable, this water tank and trailer package is fully compliant with DOT regulations.

- Hose Mounted Reel
- Comes with Pressurized Garden **Hose Bib**
- **Includes Suction and Discharge** Hose
- Warranty
  - ♦ 10 Year Tank
  - **3 Year Honda 5.5 hp Engine**
  - **1 Year Water Pump**
  - **♦ 1 Year Trailer Frame**
- **Rear Spray Dust Nozzles**

# **EP-DOT Water Trailer - 1010 gallon**

| Length             | 195"                                               |
|--------------------|----------------------------------------------------|
| Width              | 73 <sup>°</sup>                                    |
| Height             | 78"                                                |
| Hose Size          | 2"/Black Fertilizer                                |
| Size (US Gallons)  | 1,010                                              |
| Dry Weight (lbs)   | 1,650                                              |
| Tires              | 235/80 R16 10 PLY DOT Tire & Wheel                 |
| DOT Compliant      | Yes                                                |
| Frame Construction | 6" x 2" Rectangle Tubing                           |
| Axle (s)           | 2 x 7,000 lbs. Slipper Spring                      |
| Tank Type          | Poly sump bottom transport tank                    |
| Hitch Type         | 20,000 lbs. 2-5/16" Ball                           |
| Brakes             | Electric with emergency breakaway (2 x Axle)       |
| Fenders            | Yes                                                |
| Electrical Plug    | 7 Pole RV Plug                                     |
| Motor              | Honda® GX160 5.5 HP                                |
| Pump               | 2" Banjo® Centrifugal Poly, 195 GPM                |
| Valve Fittings     | 2" Banjo® sweep manifold                           |
| Lights             | DOT compliant clearance, stop, turn, tail, license |

#### **Features**

- Electric Brakes, Fenders, & LED Lighting
- 5.5 hp Honda GX160 engine
- 2" Banjo Self-Priming Centrifugal Polypropylene Pump, 195 gpm/45 psi
- Highway Rated 235/80 R16 10 PLY DOT Tires & Wheels
- 50' Rust Free Hose Reel with 3/4" Hose, Fire Nozzle
- Adjustable Hitch
- Optional Water Tank Baffle

#### **Benefits**

- Fully DOT Compliant for Public Roadway Transportation
- Small Turning Radius and Easy to Maneuver
- Built for Heavy Hauling, On or Off Road
- Designed for Stable Weight Distribution
- Low Maintenance
- Controlled Water Use
- Sprays Water Where You Need It