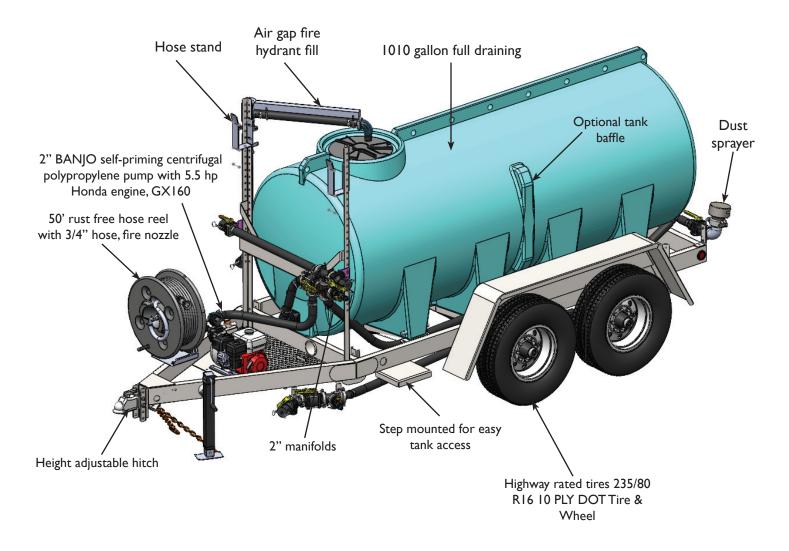

# **EP-DOT Water Trailer - 1010 gallon**

| Length             | 195"                                               |
|--------------------|----------------------------------------------------|
| Width              | 73 <sup>°</sup>                                    |
| Height             | 78"                                                |
| Hose Size          | 2"/Black Fertilizer                                |
| Size (US Gallons)  | 1,010                                              |
| Dry Weight (lbs)   | 1,650                                              |
| Tires              | 235/80 R16 10 PLY DOT Tire & Wheel                 |
| DOT Compliant      | Yes                                                |
| Frame Construction | 6" x 2" Rectangle Tubing                           |
| Axle (s)           | 2 x 7,000 lbs. Slipper Spring                      |
| Tank Type          | Poly sump bottom transport tank                    |
| Hitch Type         | 20,000 lbs. 2-5/16" Ball                           |
| Brakes             | Electric with emergency breakaway (2 x Axle)       |
| Fenders            | Yes                                                |
| Electrical Plug    | 7 Pole RV Plug                                     |
| Motor              | Honda® GX160 5.5 HP                                |
| Pump               | 2" Banjo® Centrifugal Poly, 195 GPM                |
| Valve Fittings     | 2" Banjo® sweep manifold                           |
| Lights             | DOT compliant clearance, stop, turn, tail, license |

#### **Features**

- Electric Brakes, Fenders, & LED Lighting
- 5.5 hp Honda GX160 engine
- 2" Banjo Self-Priming Centrifugal Polypropylene Pump, 195 gpm/45 psi
- Highway Rated 235/80 R16 10 PLY DOT Tires & Wheels
- 50' Rust Free Hose Reel with 3/4" Hose, Fire Nozzle
- Adjustable Hitch
- Optional Water Tank Baffle

#### **Benefits**

- Fully DOT Compliant for Public Roadway Transportation
- Small Turning Radius and Easy to Maneuver
- Built for Heavy Hauling, On or Off Road
- Designed for Stable Weight Distribution
- Low Maintenance
- Controlled Water Use
- Sprays Water Where You Need It