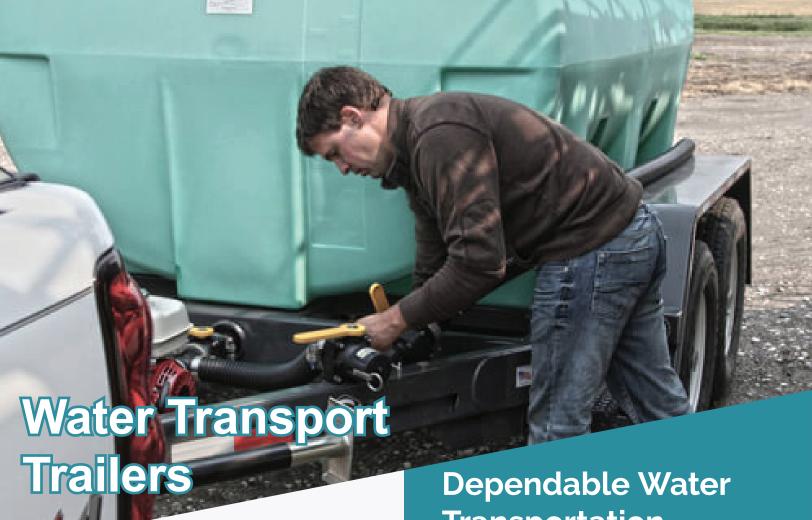

## **Water Trailer**

The 1010 EP-DOT Series Trailer allows you to transport water safely while legally driving on state roads. Each trailer is equipped with a Honda® engine, a Banjo® pump and a DOT light kit (lights, brakes & fenders that comply with DOT standards). The 1,010 gallon DOT trailers feature the tank Pin Mount™ system.

Ideal for commercial, construction. and industrial applications.

# **Transportation**

Durable and reliable, this water tank and trailer package is fully compliant with DOT regulations.

- Hose Mounted Reel
- Comes with Pressurized Garden **Hose Bib**
- **Includes Suction and Discharge** Hose
- Warranty
  - ♦ 10 Year Tank
  - **3 Year Honda 5.5 hp Engine**
  - **1 Year Water Pump**
  - **♦ 1 Year Trailer Frame**
- **Rear Spray Dust Nozzles**