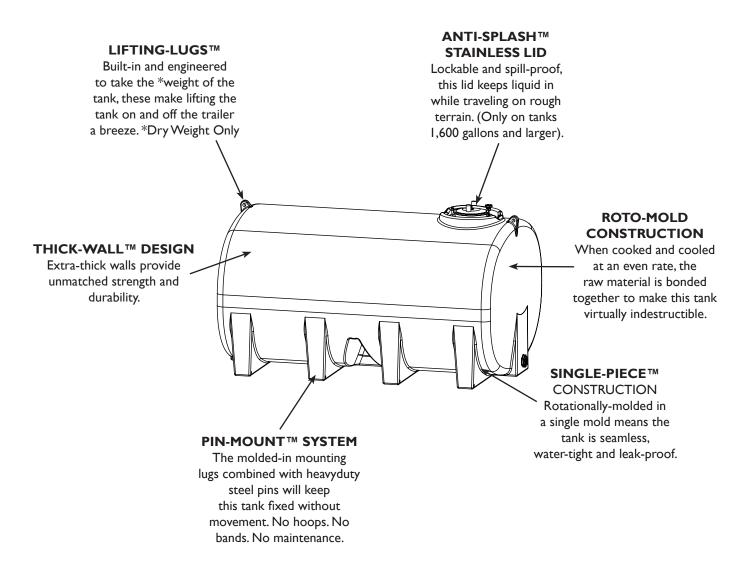

## **Water Trailer**

The 1010 EP-DOT Series Trailer allows you to transport water safely while legally driving on state roads. Each trailer is equipped with a Honda® engine, a Banjo® pump and a DOT light kit (lights, brakes & fenders that comply with DOT standards). The 1,010 gallon DOT trailers feature the tank Pin Mount™ system.

# **EP-DOT Water Trailer - 1010 gallon**

| Length             | 195"                                               |
|--------------------|----------------------------------------------------|
| Width              | 73 <sup>°</sup>                                    |
| Height             | 78"                                                |
| Hose Size          | 2"/Black Fertilizer                                |
| Size (US Gallons)  | 1,010                                              |
| Dry Weight (lbs)   | 1,650                                              |
| Tires              | 235/80 R16 10 PLY DOT Tire & Wheel                 |
| DOT Compliant      | Yes                                                |
| Frame Construction | 6" x 2" Rectangle Tubing                           |
| Axle (s)           | 2 x 7,000 lbs. Slipper Spring                      |
| Tank Type          | Poly sump bottom transport tank                    |
| Hitch Type         | 20,000 lbs. 2-5/16" Ball                           |
| Brakes             | Electric with emergency breakaway (2 x Axle)       |
| Fenders            | Yes                                                |
| Electrical Plug    | 7 Pole RV Plug                                     |
| Motor              | Honda® GX160 5.5 HP                                |
| Pump               | 2" Banjo® Centrifugal Poly, 195 GPM                |
| Valve Fittings     | 2" Banjo® sweep manifold                           |
| Lights             | DOT compliant clearance, stop, turn, tail, license |